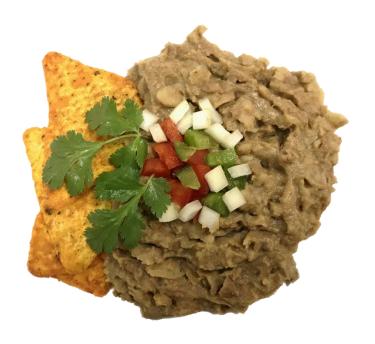

## Ready to be Served

YOUR Ready to Eat Refried PINTO beans are made in the true Mexican style with little chunks of pinto beans present to give it a texture and not be a 'tooth paste'. We use some fresh onions, fresh garlic and some spices that make it slightly spicy and delicious. It is fully cooked and ready to serve.