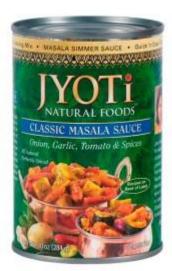

## Product Name: Classic Masala Sauce

**Description:** Jyoti Classic Masala Sauce helps you create Classic Indian dishes in the comfort of your own kitchen. Let the veggies, seafood, or meat of your choice simmer with the onions, tomatoes, ginger and unique blend of spices in this Classic Masala Sauce. You'll be amazed at what you've created.

**Recipes**: Various recipes using Masala Sauce, including our Dum Aloo (Potato Curry) are available on the back of the product label.

**Ingredients**: Water, Fresh Onions, Tomatoes, Soybean Oil, Corn Starch, Fresh Ginger, Salt, Spices and Lemon Juice

**Package:** Steel cans, 15 oz net weight (425 g) **Shelf Life** (from date of production): **3 years** 

**Jyoti Natural Foods** 300 Elmwood Avenue Sharon Hill, PA 19312